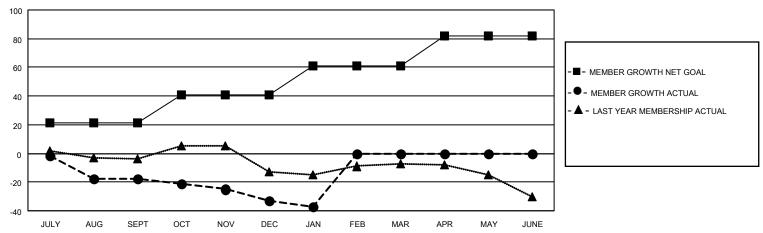

## District 7 I

| Clubs         |               |             |               | Members               |                         |                         |                                                    |  |
|---------------|---------------|-------------|---------------|-----------------------|-------------------------|-------------------------|----------------------------------------------------|--|
|               | RESULTS FOR   | R 2020-2021 |               | RESULTS FOR 2020-2021 |                         |                         |                                                    |  |
| QUARTER       | NEW CLUB GOAL | NEW CLUBS   | DROPPED CLUBS | QUARTER MEM           | MBER GROWTH NET<br>GOAL | MEMBER GROWTH<br>ACTUAL | DROPPED<br>MEMBERS ACTUAL<br>(including transfers) |  |
| JULY/AUG/SEPT | 0             | 0           | 0             | JULY/AUG/SEPT         | 21                      | 8                       | 24                                                 |  |
| OCT/NOV/DEC   | 0             | 0           | 0             | OCT/NOV/DEC           | 20                      | 7                       | 22                                                 |  |
| JAN/FEB/MAR   | 0             | 0           | 0             | JAN/FEB/MAR           | 20                      | 7                       | 10                                                 |  |
| APR/MAY/JUNE  | 1             | 0           | 0             | APR/MAY/JUNE          | 21                      | 0                       | 0                                                  |  |

#### GOALS AND ACTUAL MEMBERS CUMULATIVE

| DROPPED CLUBS: 0          |    | 10 CLUBS OF 31 ADDED 1 OR MORE<br>NEW MEMBERS | GENDER DISTRIBUTION  MALE 451 (66.62%) |              |    |
|---------------------------|----|-----------------------------------------------|----------------------------------------|--------------|----|
| DROPPED MEMBERS           |    |                                               | FEMALE                                 | 226 (33.38%) |    |
| DECEASED                  | 6  | CLICK HERE FOR CUMULATIVE                     | TOTAL FAMILY UNIT MEMBERS              |              | 97 |
| CLUB CANCELLED 0 OTHER 50 |    | MEMBERSHIP DATA                               | FAMILY MEMBERS PAYING HALF             |              | 49 |
|                           |    |                                               |                                        |              | 49 |
| TOTAL                     | 56 |                                               | BOEG                                   |              |    |